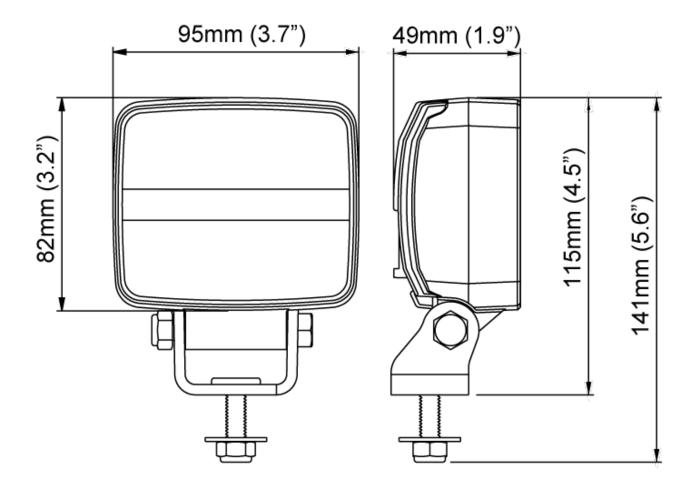

r                 |
| Operating Temperatures -40°C +85°C (Overheat protected)            | Single Bolt M8  | Mount                           |                           |
|                                                                    | 60G             | Shock                           |                           |
| Isolated                                                           | Electronics     | 8Grms 24-2000Hz                 | Vibration                 |
| Blue: 989-001B                                                     | Part Numbers    |                                 |                           |



## **CONNECTORS**



Built-in Deutsch DT-2 (2-pin)

## **KEY FEATURES**

- Safety light
- Focused blue light (470 nm)
- Compact

## **LIGHT PATTERNS**



## **DRAWINGS**