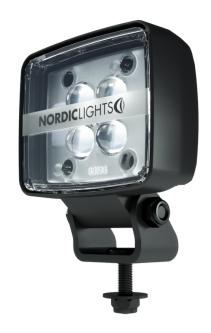

# **VELA N2201 BLUE**

NORDIC LIGHTS® Vela N2201 is our innovative safety light that uses isolated, integrated electronics as the cornerstone of its performance. With its light output of 150 lumens and wavelength of 470 nanometers, it produces a focused blue light that is very useful for illuminating dangerous situations. Whether used on a forklift in a warehouse as an early warning light for approaching vehicles or as a warning light on a tractor, you can be assured that this premium light will fulfil its purpose, making your work environment safer and more efficient.

## **KEY FEATURES**

- Safety light
- Focused blue light (470 nm)
- Compact