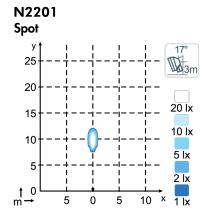

(2-pin)   | Connector                 |
| Operating Temperatures -40°C +85°C (Overheat protected)            | Single Bolt M8  | Mount                           |                           |
|                                                                    | 60G             | Shock                           |                           |
| Isolated                                                           | Electronics     | 8Grms 24-2000Hz                 | Vibration                 |
| Blue: 989-001B                                                     | Part Numbers    |                                 |                           |



## **CONNECTORS**



Built-in Deutsch DT-2 (2-pin)

## **KEY FEATURES**

- Safety light
- Focused blue light (470 nm)
- Compact

## **LIGHT PATTERNS**



## **DRAWINGS**